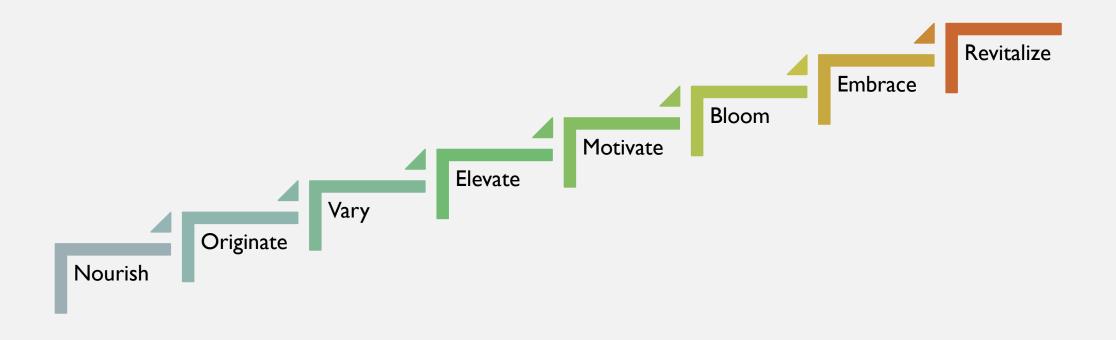

# SET YOUR 5-YEAR IMPROVEMENT PLAN

Use the positive verbs that resonate with you in this yearly planner to set focus on certain cognitive acts throughout the new year.

Focus helps direct efforts, rather than keeping them open-ended. Employ and reap more effective results in your professional and personal life!