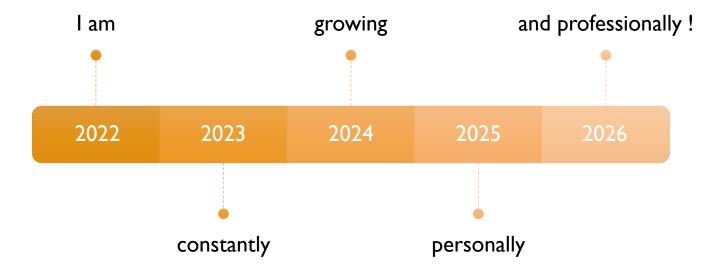

# SET YOUR 5-YEAR IMPROVEMENT PLAN

Use the positive verbs that resonate with you in this yearly planner to set focus on certain cognitive acts throughout the new year.

Focus helps direct efforts, rather than keeping them open-ended. Employ and reap more effective results in your professional and personal life!