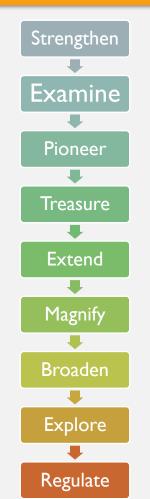

# SET YOUR 5-YEAR IMPROVEMENT PLAN

Use the positive verbs that resonate with you in this yearly planner to set focus on certain cognitive acts throughout the new year.

Focus helps direct efforts, rather than keeping them open-ended. Employ and reap more effective results in your professional and personal life!