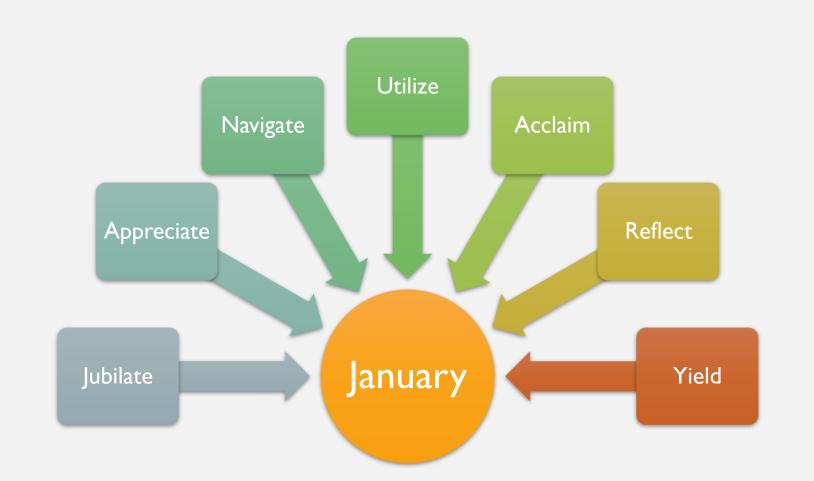

#### **EXPANSION STARTS FROM WITHIN**

# SET YOUR 5-YEAR IMPROVEMENT PLAN

Use the positive verbs that resonate with you in this yearly planner to set focus on certain cognitive acts throughout the new year.

Focus helps direct efforts, rather than keeping them open-ended. Employ and reap more effective results in your professional and personal life!



#### **JANUARY**



#### **FEBRUARY**

Foster

Engage

Bless

Raise

Uplift

Anchor

Rethink

Yarn (your success story)

#### **MARCH**



#### **APRIL**

Achieve Persevere Recognize Implement Liberate

#### **MAY**



#### **JUNE**

Jibe

Upgrade

Nestle

**Evolve** 

#### **JULY**

Join

Unfetter

Lighten

Yodel and rejoice

#### **AUGUST**

**Assimilate** 

Uphold

Generate

Upcheer

Stimulate

Target

#### **SEPTEMBER**



#### **OCTOBER**

Observe Cultivate Trust Orchestrate Blossom Extract Reinforce

#### **NOVEMBER**



#### **DECEMBER**



### YODELING / "JODELN" (IN GERMAN)



Maria Hellwig Erzherzog Johann Jodler





Beautiful yodeling: "The Lonely Goatherd" from the musical The Sound of Music — Julie Andrews

### YODELING / "JODELN" (IN GERMAN)



The beautiful Yodel family group "Oesch's die Dr