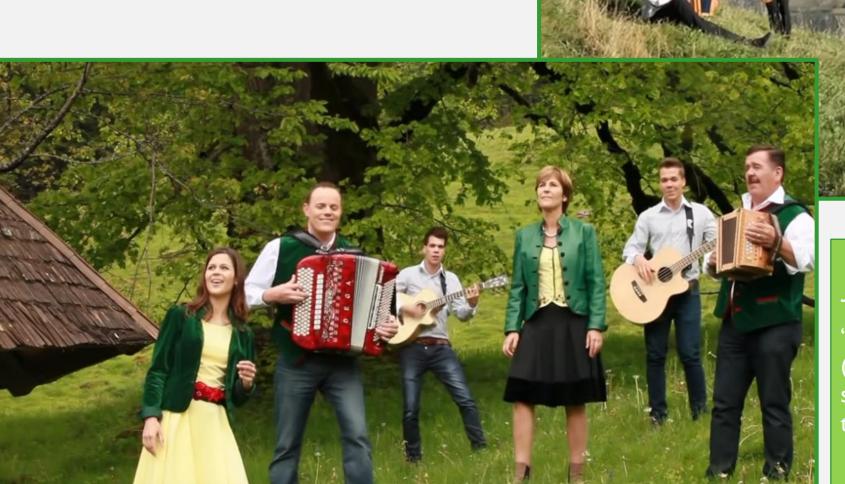

### YODELING / "JODELN" (IN GERMAN)

The beautiful Yodel family group "Oesch's die Dritten" from Switzerland (Melanie Oesch the yodeler, whose voice soars to meet the majestic mountains of the Alps)