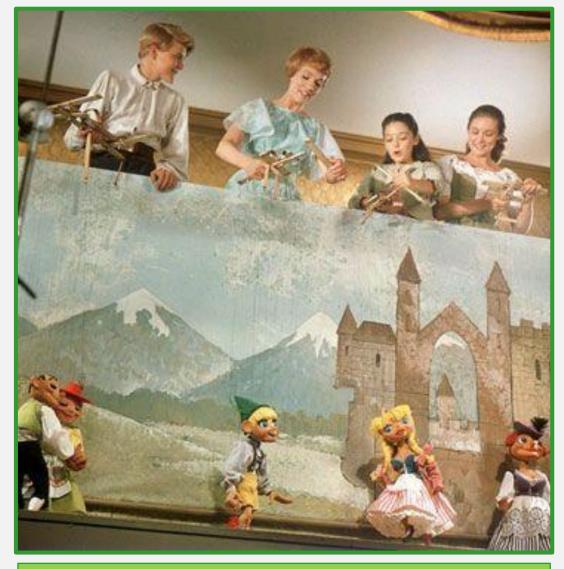

### YODELING / "JODELN" (IN GERMAN)

Maria Hellwig Erzherzog Johann Jodler

Beautiful yodeling: "The Lonely Goatherd" from the musical The Sound of Music — Julie Andrews